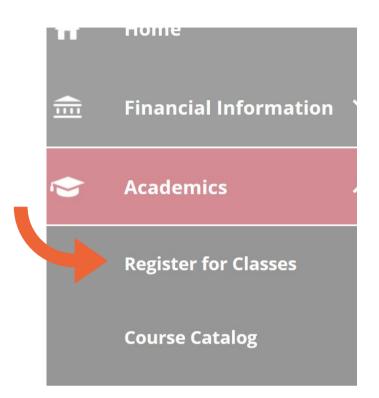

- Step 1: Go to kings.edu/mykings
- Step 2: Select Webadvisor, then Log in
- Step 3: Click Students Menu
- Step 4: Select Course Catalog (self serve)
- Step 5: In drop down menu to the left,

select the graduation cap to open the academics menu (see image above).