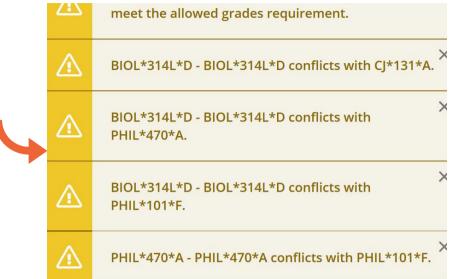

### **CONFIRMING & VIEWING YOUR SCHEDULE**

After you hit register, you can view your schedule on the course calendar.

The yellow message boxes will let you know if there is a conflict or if further permission is needed to successfully register for a course.

You can work with the registrar's office or your advisor to resolve any of these issues.