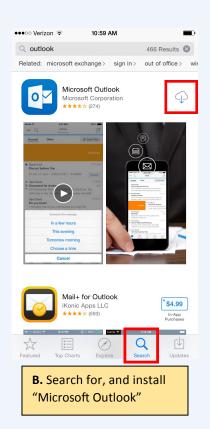

## **Download and Install Outlook App**

D. Select "Add an Account"

E. Select "Office 365"

**C.** Launch the Outlook app

| ●●●○○ Verizon 🕏                                                                                                       | 11:09 AM               |   |
|-----------------------------------------------------------------------------------------------------------------------|------------------------|---|
|                                                                                                                       |                        |   |
| 1                                                                                                                     | Office 365             | × |
| Office 365                                                                                                            |                        |   |
| Sign in with your w                                                                                                   | vork or school account |   |
| someone@example.com                                                                                                   |                        |   |
| Password                                                                                                              |                        |   |
| Sign in Can                                                                                                           | ncel                   |   |
| Can't access your account?                                                                                            |                        |   |
|                                                                                                                       |                        |   |
|                                                                                                                       |                        |   |
|                                                                                                                       |                        |   |
| Your work or school account can be used anywhere you see this symbol. © 2015 Microsoft Terms of use Privacy & Cookies |                        |   |