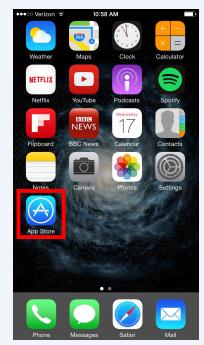

## **Download and Install Outlook App**

D. Select "Add an Account"

E. Select "Office 365"

**C.** Launch the Outlook app

| ●●●○○ Verizon 🕏                                                                                                       | 11:09 AM               |   |
|-----------------------------------------------------------------------------------------------------------------------|------------------------|---|
|                                                                                                                       |                        |   |
| 1                                                                                                                     | Office 365             | × |
| Office 365                                                                                                            |                        |   |
| Sign in with your w                                                                                                   | vork or school account |   |
| someone@example.com                                                                                                   |                        |   |
| Password                                                                                                              |                        |   |
| Sign in Can                                                                                                           | ncel                   |   |
| Can't access your account?                                                                                            |                        |   |
|                                                                                                                       |                        |   |
|                                                                                                                       |                        |   |
|                                                                                                                       |                        |   |
| Your work or school account can be used anywhere you see this symbol. © 2015 Microsoft Terms of use Privacy & Cookies |                        |   |