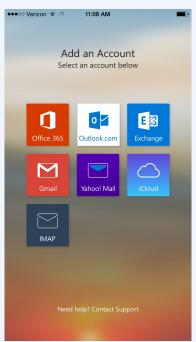

## **Download and Install Outlook App**

D. Select "Add an Account"

E. Select "Office 365"

**C.** Launch the Outlook app

| ●●●○○ Verizon 🕏                                                                                                       | 11:09 AM               |   |
|-----------------------------------------------------------------------------------------------------------------------|------------------------|---|
|                                                                                                                       |                        |   |
| 1                                                                                                                     | Office 365             | × |
| Office 365                                                                                                            |                        |   |
| Sign in with your w                                                                                                   | vork or school account |   |
| someone@example.com                                                                                                   |                        |   |
| Password                                                                                                              |                        |   |
| Sign in Can                                                                                                           | ncel                   |   |
| Can't access your account?                                                                                            |                        |   |
|                                                                                                                       |                        |   |
|                                                                                                                       |                        |   |
|                                                                                                                       |                        |   |
| Your work or school account can be used anywhere you see this symbol. © 2015 Microsoft Terms of use Privacy & Cookies |                        |   |