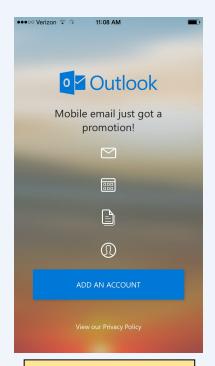

## **Download and Install Outlook App**

D. Select "Add an Account"

E. Select "Office 365"

**C.** Launch the Outlook app

| ●●●○○ Verizon 🕏                                                                                                       | 11:09 AM               |   |
|-----------------------------------------------------------------------------------------------------------------------|------------------------|---|
|                                                                                                                       |                        |   |
| 1                                                                                                                     | Office 365             | × |
| Office 365                                                                                                            |                        |   |
| Sign in with your w                                                                                                   | vork or school account |   |
| someone@example.com                                                                                                   |                        |   |
| Password                                                                                                              |                        |   |
| Sign in Can                                                                                                           | ncel                   |   |
| Can't access your account?                                                                                            |                        |   |
|                                                                                                                       |                        |   |
|                                                                                                                       |                        |   |
|                                                                                                                       |                        |   |
| Your work or school account can be used anywhere you see this symbol. © 2015 Microsoft Terms of use Privacy & Cookies |                        |   |