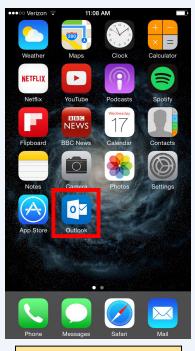

## **Download and Install Outlook App**

D. Select "Add an Account"

E. Select "Office 365"

**C.** Launch the Outlook app

| ●●●○○ Verizon 🕏                                                                                                       | 11:09 AM               |   |
|-----------------------------------------------------------------------------------------------------------------------|------------------------|---|
|                                                                                                                       |                        |   |
| 1                                                                                                                     | Office 365             | × |
| Office 365                                                                                                            |                        |   |
| Sign in with your w                                                                                                   | vork or school account |   |
| someone@example.com                                                                                                   |                        |   |
| Password                                                                                                              |                        |   |
| Sign in Can                                                                                                           | ncel                   |   |
| Can't access your account?                                                                                            |                        |   |
|                                                                                                                       |                        |   |
|                                                                                                                       |                        |   |
|                                                                                                                       |                        |   |
| Your work or school account can be used anywhere you see this symbol. © 2015 Microsoft Terms of use Privacy & Cookies |                        |   |