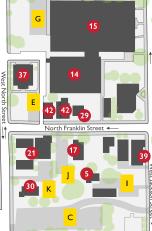

### **GENERAL BUILDINGS**

- Administration Building
- 1A. Maffei Theatre (1FL)
- Alley Center for Health Sciences
- Chapel of Christ the King 3.
- Corgan Library
- 5. **Environmental Building**
- Hafey-Marian Hall 6.
- Hessel Hall Office of Admission
- 8. Kowalski Center for Advanced Healthcare
- McGowan School of Business 9.
- 9A. Burke Auditorium (1FL)
- Mulligan Center for Engineering 10.
- Mulligan Physical Sciences Center 11.
- Parente Life Sciences Center 12. Sheehy-Farmer Campus Center 13
- 13A. Widmann Gallery (1FL)
- 14. Scandlon Auxiliary Gym
- Scandlon Physical Education Center

#### **OFFICES AND CENTERS**

- 16. Athletic Recruitment Center
- **17**. Campus Ministry Center
- Early Learning Center (1FL) 18.
- Hispanic and Latino Excellence Center 19. Monarch Outfitters & Books 20.
- 21 Moreau Court
- 22. Office of Alumni Engagement

- Office of Campus Safety and Security
- Office of Graduate/International Admission
- Office of Human Resources 25.
- Office of Student Affairs 26.
- Office of Study Abroad 27
- 28. **ROTC Office**
- Shoval Center for Community Engagement
- **30**. Student Health Center (André Hall)
- Student Success Center

# **OUTDOOR SPACES**

- 31. Holy Cross Court
- Miner's Memorial
- Monarch Court 33.
- O'Connor Park 34 35. Regina Court

# **RESIDENCES**

- Alley Center
- Esseff Hall 36.
- 37 Flood Hall 38. Holy Cross Hall

- 39. Luksic Hall O'Hara Hall
- Ryan Hall 41.
- Employee Housing 42.

## DINING

- Chick-fil-A (GFL)
- Connerton's (GFL)
- King's Court (2FL) 13.
- Susquehanna Place (GFL)

## **FACILITIES**

- Grounds Garage
- Warehouse