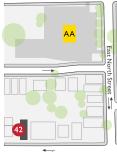

# **RESIDENCES**

- Alley Center
- Esseff Hall 36.
- 37 Flood Hall 38. Holy Cross Hall

- 39. Luksic Hall O'Hara Hall
- Ryan Hall 41.
- Employee Housing 42.

### PARKING

- Holy Cross Lot (Guest/Employee)
- McGowan Lot (Guest/Employee)
- Upper Courthouse Lot (Employee)
- D. Church Lot (Guest)
- North Franklin St. Lot (Employee)
- Flood Lot (Resident)
- Scandlon Gym Lot (Employee)
- O'Hara Hall Lot (Employee)
- West Jackson St. Lot (Employee)
- C.S.C. Front Lot (Employee)
- C.S.C. Back Lot (Employee)
- AA. North Street Lot (Commuter)
- BB. Miners' Lot (Commuter)
- CC. North Washington St. Lot (Resident/Commuter) **DD**. Ryan Hall Lot (Resident)
- Warehouse Lot (Employee)
- Administration Building Lot (Executive/Guest)
- GG. Alley Center Parkade (Resident/Commuter) HH. Alley Center Rear Lot (Employee)
- Bookstore Lot (Employee) II.
- Kowalski Center Lot
- KK. McCarthy Stadium Lot