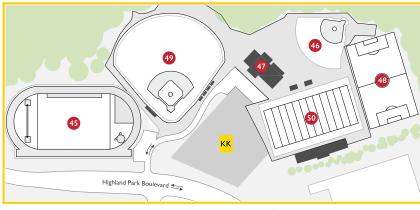

#### **BETZLER ATHLETIC COMPLEX**

- 45. Betzler Outdoor Track
- Betzler Softball Field
- John J. Dorish Field House Leffler Soccer-Lacrosse Field 48.
- 49 Lipo Baseball Field
- 50. McCarthy Stadium

### PARKING

- Holy Cross Lot (Guest/Employee)
- McGowan Lot (Guest/Employee)
- Upper Courthouse Lot (Employee)
- D. Church Lot (Guest)
- North Franklin St. Lot (Employee)
- Flood Lot (Resident)
- Scandlon Gym Lot (Employee)
- O'Hara Hall Lot (Employee)
- West Jackson St. Lot (Employee)
- C.S.C. Front Lot (Employee)
- C.S.C. Back Lot (Employee)
- AA. North Street Lot (Commuter)
- BB. Miners' Lot (Commuter)
- CC. North Washington St. Lot (Resident/Commuter) **DD**. Ryan Hall Lot (Resident)
- Warehouse Lot (Employee)
- Administration Building Lot (Executive/Guest)
- GG. Alley Center Parkade (Resident/Commuter) HH. Alley Center Rear Lot (Employee)
- Bookstore Lot (Employee) II.
- Kowalski Center Lot
- KK. McCarthy Stadium Lot