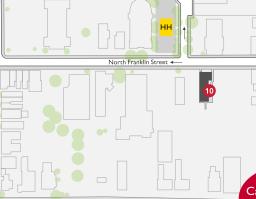

### **GENERAL BUILDINGS**

- Administration Building
- 1A. Maffei Theatre (1FL)
- Alley Center for Health Sciences
- Chapel of Christ the King 3.
- Corgan Library
- 5. **Environmental Building**
- Hafey-Marian Hall 6.
- Hessel Hall Office of Admission
- 8. Kowalski Center for Advanced Healthcare
- McGowan School of Business 9.
- 9A. Burke Auditorium (1FL)
- Mulligan Center for Engineering 10.
- Mulligan Physical Sciences Center 11.
- Parente Life Sciences Center 12. Sheehy-Farmer Campus Center 13
- 13A. Widmann Gallery (1FL)
- 14. Scandlon Auxiliary Gym
- Scandlon Physical Education Center

### PARKING

- Holy Cross Lot (Guest/Employee)
- McGowan Lot (Guest/Employee)
- Upper Courthouse Lot (Employee)
- D. Church Lot (Guest)
- North Franklin St. Lot (Employee)
- Flood Lot (Resident)
- Scandlon Gym Lot (Employee)
- O'Hara Hall Lot (Employee)
- West Jackson St. Lot (Employee)
- C.S.C. Front Lot (Employee)
- C.S.C. Back Lot (Employee)
- AA. North Street Lot (Commuter)
- BB. Miners' Lot (Commuter)
- CC. North Washington St. Lot (Resident/Commuter) **DD**. Ryan Hall Lot (Resident)
- Warehouse Lot (Employee)
- Administration Building Lot (Executive/Guest)
- GG. Alley Center Parkade (Resident/Commuter) HH. Alley Center Rear Lot (Employee)
- Bookstore Lot (Employee) II.
- Kowalski Center Lot
- KK. McCarthy Stadium Lot