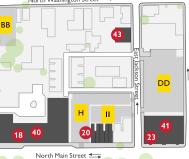

### **GENERAL BUILDINGS**

- Administration Building
- 1A. Maffei Theatre (1FL)
- Alley Center for Health Sciences
- Chapel of Christ the King 3.
- Corgan Library
- 5. **Environmental Building**
- Hafey-Marian Hall 6.
- Hessel Hall Office of Admission
- 8. Kowalski Center for Advanced Healthcare
- McGowan School of Business 9.
- 9A. Burke Auditorium (1FL)
- Mulligan Center for Engineering 10.
- Mulligan Physical Sciences Center 11.
- Parente Life Sciences Center 12. Sheehy-Farmer Campus Center 13
- 13A. Widmann Gallery (1FL)
- 14. Scandlon Auxiliary Gym
- Scandlon Physical Education Center

#### **OFFICES AND CENTERS**

- 16. Athletic Recruitment Center
- **17**. Campus Ministry Center
- Early Learning Center (1FL) 18.
- Hispanic and Latino Excellence Center 19. Monarch Outfitters & Books 20.
- 21 Moreau Court
- 22. Office of Alumni Engagement

# **RESIDENCES**

- Alley Center
- Esseff Hall 36.
- 37 Flood Hall 38. Holy Cross Hall

- 39. Luksic Hall O'Hara Hall
- Ryan Hall 41.
- Employee Housing 42.

### PARKING

- Holy Cross Lot (Guest/Employee)
- McGowan Lot (Guest/Employee)
- Upper Courthouse Lot (Employee)
- D. Church Lot (Guest)
- North Franklin St. Lot (Employee)
- Flood Lot (Resident)
- Scandlon Gym Lot (Employee)
- O'Hara Hall Lot (Employee)
- West Jackson St. Lot (Employee)
- C.S.C. Front Lot (Employee)
- C.S.C. Back Lot (Employee)
- AA. North Street Lot (Commuter)
- BB. Miners' Lot (Commuter)
- CC. North Washington St. Lot (Resident/Commuter) **DD**. Ryan Hall Lot (Resident)
- Warehouse Lot (Employee)
- Administration Building Lot (Executive/Guest)
- GG. Alley Center Parkade (Resident/Commuter) HH. Alley Center Rear Lot (Employee)
- Bookstore Lot (Employee) II.
- Kowalski Center Lot
- KK. McCarthy Stadium Lot