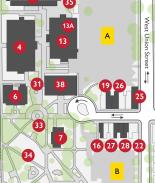

### **GENERAL BUILDINGS**

- Administration Building
- 1A. Maffei Theatre (1FL)
- Alley Center for Health Sciences
- Chapel of Christ the King 3.
- Corgan Library
- 5. **Environmental Building**
- Hafey-Marian Hall 6.
- Hessel Hall Office of Admission
- 8. Kowalski Center for Advanced Healthcare
- McGowan School of Business 9.
- 9A. Burke Auditorium (1FL)
- Mulligan Center for Engineering 10.
- Mulligan Physical Sciences Center 11.
- Parente Life Sciences Center 12. Sheehy-Farmer Campus Center 13
- 13A. Widmann Gallery (1FL)
- 14. Scandlon Auxiliary Gym
- Scandlon Physical Education Center

#### **OFFICES AND CENTERS**

- 16. Athletic Recruitment Center
- **17**. Campus Ministry Center
- Early Learning Center (1FL) 18.
- Hispanic and Latino Excellence Center 19. Monarch Outfitters & Books 20.
- 21 Moreau Court
- 22. Office of Alumni Engagement

- Office of Campus Safety and Security
- Office of Graduate/International Admission
- Office of Human Resources 25.
- Office of Student Affairs 26.
- Office of Study Abroad 27
- 28. **ROTC Office**
- Shoval Center for Community Engagement
- **30**. Student Health Center (André Hall)
- Student Success Center

# **OUTDOOR SPACES**

- 31. Holy Cross Court
- Miner's Memorial
- Monarch Court 33.
- O'Connor Park 34 35. Regina Court

# **RESIDENCES**

- Alley Center
- Esseff Hall 36.
- 37 Flood Hall 38. Holy Cross Hall

- 39. Luksic Hall O'Hara Hall
- Ryan Hall 41.
- Employee Housing 42.

## DINING

- Chick-fil-A (GFL)
- Connerton's (GFL)
- King's Court (2FL) 13.
- Susquehanna Place (GFL)

## **FACILITIES**

- Grounds Garage
- Warehouse