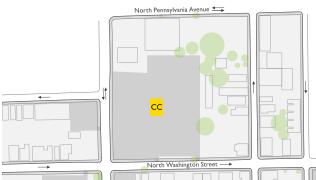

### **GENERAL BUILDINGS**

- Administration Building
- 1A. Maffei Theatre (1FL)
- Alley Center for Health Sciences
- Chapel of Christ the King 3.
- Corgan Library
- 5. **Environmental Building**
- Hafey-Marian Hall 6.
- Hessel Hall Office of Admission
- 8. Kowalski Center for Advanced Healthcare
- McGowan School of Business 9.
- 9A. Burke Auditorium (1FL)
- Mulligan Center for Engineering 10.
- Mulligan Physical Sciences Center 11.
- Parente Life Sciences Center 12. Sheehy-Farmer Campus Center 13
- 13A. Widmann Gallery (1FL)
- 14. Scandlon Auxiliary Gym
- Scandlon Physical Education Center

### PARKING

- Holy Cross Lot (Guest/Employee)
- McGowan Lot (Guest/Employee)
- Upper Courthouse Lot (Employee)
- D. Church Lot (Guest)
- North Franklin St. Lot (Employee)
- Flood Lot (Resident)
- Scandlon Gym Lot (Employee)
- O'Hara Hall Lot (Employee)
- West Jackson St. Lot (Employee)
- C.S.C. Front Lot (Employee)
- C.S.C. Back Lot (Employee)
- AA. North Street Lot (Commuter)
- BB. Miners' Lot (Commuter)
- CC. North Washington St. Lot (Resident/Commuter) **DD**. Ryan Hall Lot (Resident)
- Warehouse Lot (Employee)
- Administration Building Lot (Executive/Guest)
- GG. Alley Center Parkade (Resident/Commuter) HH. Alley Center Rear Lot (Employee)
- Bookstore Lot (Employee) II.
- Kowalski Center Lot
- KK. McCarthy Stadium Lot